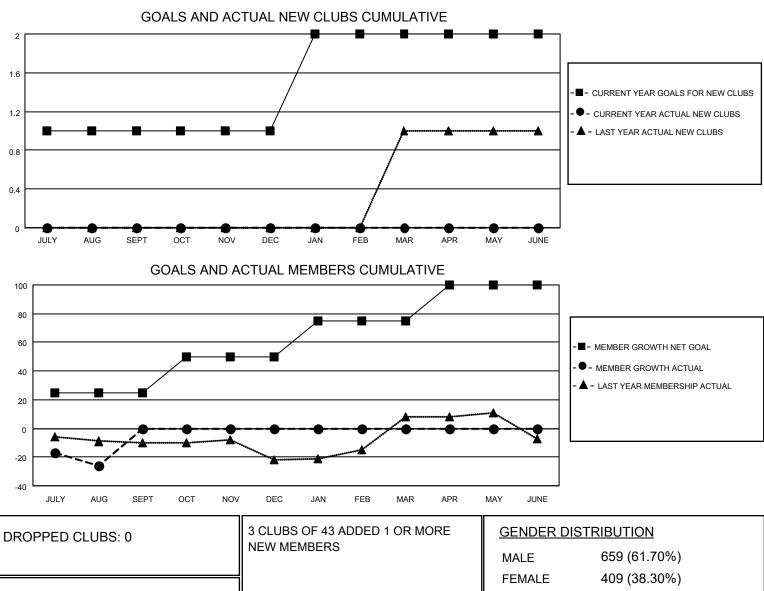

## LOCATION NEW HAMPSHIRE

District 44 N

Results as of: 8/31/2020

| Clubs                 |               |           |               | Members               |                         |                         |                                                    |
|-----------------------|---------------|-----------|---------------|-----------------------|-------------------------|-------------------------|----------------------------------------------------|
| RESULTS FOR 2020-2021 |               |           |               | RESULTS FOR 2020-2021 |                         |                         |                                                    |
| QUARTER               | NEW CLUB GOAL | NEW CLUBS | DROPPED CLUBS | QUARTER MEI           | MBER GROWTH NET<br>GOAL | MEMBER GROWTH<br>ACTUAL | DROPPED<br>MEMBERS ACTUAL<br>(including transfers) |
| JULY/AUG/SEPT         | 1             | 0         | 0             | JULY/AUG/SEPT         | 25                      | 3                       | 29                                                 |
| OCT/NOV/DEC           | 0             | 0         | 0             | OCT/NOV/DEC           | 25                      | 0                       | 0                                                  |
| JAN/FEB/MAR           | 1             | 0         | 0             | JAN/FEB/MAR           | 25                      | 0                       | 0                                                  |
| APR/MAY/JUNE          | 0             | 0         | 0             | APR/MAY/JUNE          | 25                      | 0                       | 0                                                  |

| DROPPED MEMBERS |    |                           | FEMALE 409                | (38.30%)  |
|-----------------|----|---------------------------|---------------------------|-----------|
| DECEASED        | 5  | CLICK HERE FOR CUMULATIVE | TOTAL FAMILY UNIT MEMBERS |           |
| CLUB CANCELLED  | 0  | MEMBERSHIP DATA           |                           | 400       |
| OTHER           | 24 |                           | FAMILY MEMBERS PAYING     | GHALF 163 |
| TOTAL           | 29 |                           | 5020                      |           |